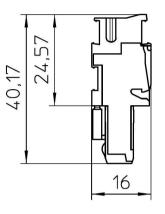

A

В

С

|   | Gen                      | General Information                                                                          |             | $\bigcirc \bigcirc$ |                   | document-No. / RI<br>00813848 /00 |                                           | <sup>date</sup><br>09.11.2017 | scale<br>1:1 | D |
|---|--------------------------|----------------------------------------------------------------------------------------------|-------------|---------------------|-------------------|-----------------------------------|-------------------------------------------|-------------------------------|--------------|---|
|   | - D                      | <ul> <li>Simplified representation</li> <li>Document excluded from change process</li> </ul> |             |                     |                   |                                   | document-type<br>TECDOC 2D_Productdrawing |                               |              |   |
|   | – Linear dimensions [mm] |                                                                                              | page 1 of 1 |                     | PP-H 2,5/1-L GNYE |                                   |                                           |                               |              |   |
| 1 | 2                        | 3                                                                                            |             | 4                   |                   | 5                                 |                                           | 6                             |              |   |
|   |                          |                                                                                              |             |                     |                   |                                   |                                           |                               |              |   |