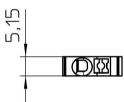

A

В

С

|   | Gen                      | General Information                                                                          |             | $\bigcirc \bigcirc$ |                   | document-No. / RI<br>00813848 /00 |                                           | <sup>date</sup><br>09.11.2017 | scale<br>1:1 | D |
|---|--------------------------|----------------------------------------------------------------------------------------------|-------------|---------------------|-------------------|-----------------------------------|-------------------------------------------|-------------------------------|--------------|---|
|   | - D                      | <ul> <li>Simplified representation</li> <li>Document excluded from change process</li> </ul> |             |                     |                   |                                   | document-type<br>TECDOC 2D_Productdrawing |                               |              |   |
|   | – Linear dimensions [mm] |                                                                                              | page 1 of 1 |                     | PP-H 2,5/1-L GNYE |                                   |                                           |                               |              |   |
| 1 | 2                        | 3                                                                                            |             | 4                   |                   | 5                                 |                                           | 6                             |              |   |
|   |                          |                                                                                              |             |                     |                   |                                   |                                           |                               |              |   |